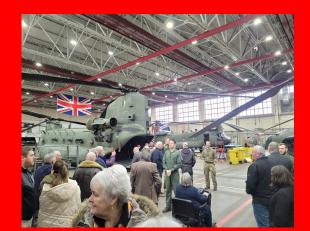

### AGM 2023 @ RAF Odiham in Pictures

The Branch combined a visit to 27 Sqn at RAF Odiham with their AGM. Around 40 branch members, from all over the country, were joined by Area President Air Commodore Allan Vaughan at the previous nights meet & greet as well as the AGM. The two day visit to the area finished with a branch knockout 10 pin bowling tournament.

## AGM 2023 @ RAF Odiham in Pictures