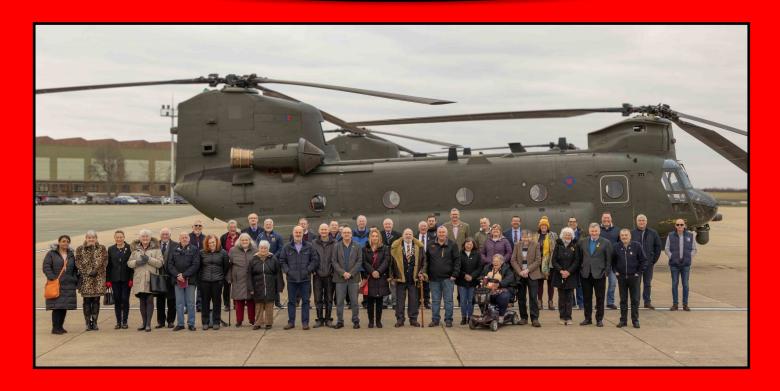

### AGM 2023 @ RAF Odiham in Pictures

The Branch combined a visit to 27 Sqn at RAF Odiham with their AGM. Around 40 branch members, from all over the country, were joined by Area President Air Commodore Allan Vaughan at the previous nights meet & greet as well as the AGM. The two day visit to the area finished with a branch knockout 10 pin bowling tournament.

## AGM 2023 @ RAF Odiham in Pictures