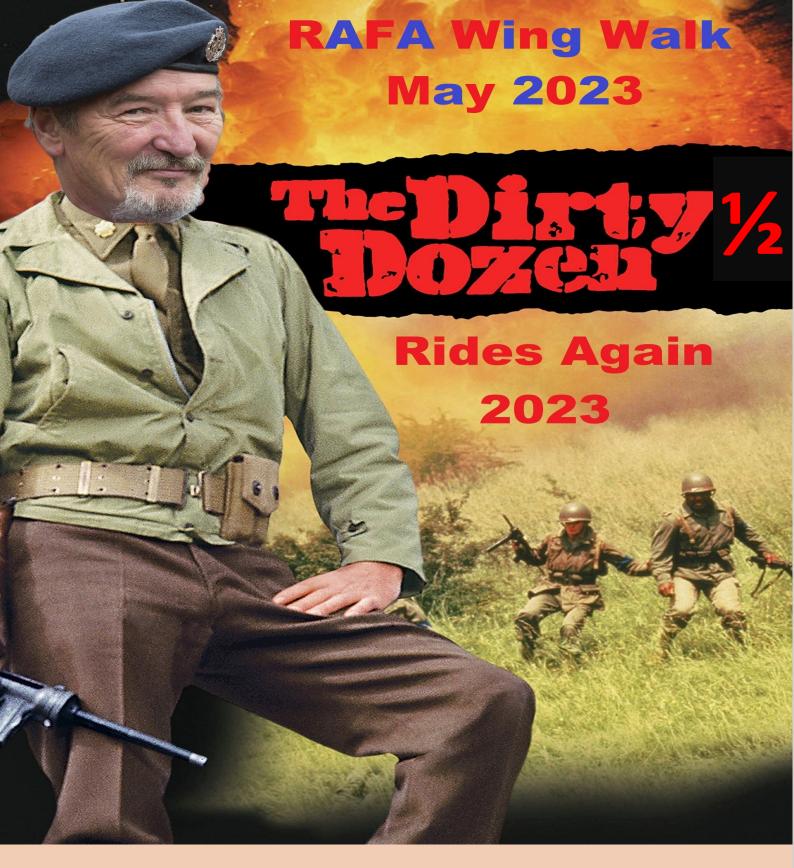

#### **PLEASE NOTE:**

Saturday 22 April 2023 - Closing date for accommodation bookings at the Leicester, Marriott Hotel

Friday 19 May 2023 - Closing date for Conference Registration.

5 members of the branch, Damian Harris, David Routledge, Craig McMurrough, Dave Kelley & Steve Mullis will be joined by 3 civilians, Jan Smith, Chezza Kerr, and Riquella Abbott in doing a Wing Walk on May 17th 2023 in aid of the Global Branch's Wings Appeal 2023. They will be raising a MINIMUM of £5,600!!! Please give them ALL the support you can.

https://www.justgiving.com/team/DirtyHalfDozenPlus50Percent