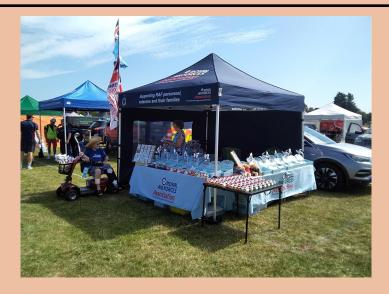

#### **Armed Forces Weekend 2023**

Three consecutive weekends in June saw branch members, ably assisted by wives and members of the ATC out representing the RAF Association whilst collecting for the Wings Appeal 2023. Raising over £1,000 for the branch's Wings Appeal 2023 meant it was 3 well worked days out. With Wings Week still to come in September, along with the money raised by the Dirty Half Dozen, 2023 looks as if it could be a record year for the Global Branch on the fundraising stakes.

Cadets & Staff of 201 (Macclesfield) Sqn RAFAC, including Spike Elliott, took part in AFD, they also used the event to raise funds for RAFA.

Successful first ever day at Fawley Armed Forces Day, near Southampton. Over £325 added to the Wings Appeal. Many thanks to Clive Simson, Ian Whitehill & Steve Coleman.