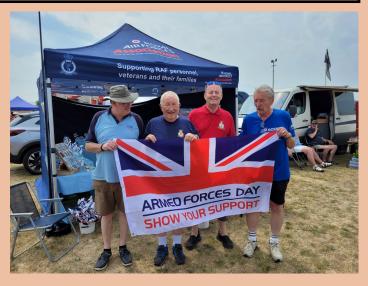

#### **Armed Forces Weekend 2023**

Three consecutive weekends in June saw branch members, ably assisted by wives and members of the ATC out representing the RAF Association whilst collecting for the Wings Appeal 2023. Raising over £1,000 for the branch's Wings Appeal 2023 meant it was 3 well worked days out. With Wings Week still to come in September, along with the money raised by the Dirty Half Dozen, 2023 looks as if it could be a record year for the Global Branch on the fundraising stakes.

All set and ready to sell those "Wokka Wokka" 2023 Ducks at the Thatcham Families Fun Day raising nearly £600 on the day.

Clive Simpson, Ian Whitehill, Steve Coleman along with Steve Mullis showing true colours at Fawley