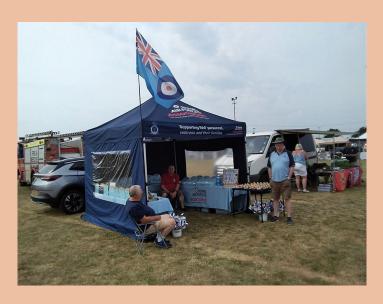

#### **Armed Forces Weekend 2023**

Three consecutive weekends in June saw branch members, ably assisted by wives and members of the ATC out representing the RAF Association whilst collecting for the Wings Appeal 2023. Raising over £1,000 for the branch's Wings Appeal 2023 meant it was 3 well worked days out. With Wings Week still to come in September, along with the money raised by the Dirty Half Dozen, 2023 looks as if it could be a record year for the Global Branch on the fundraising stakes.

Cadets & Staff of 201 (Macclesfield) Sqn RAFAC, including Spike Elliott, took part in AFD, they also used the event to raise funds for RAFA.

Successful first ever day at Fawley Armed Forces Day, near Southampton. Over £325 added to the Wings Appeal. Many thanks to Clive Simson, Ian Whitehill & Steve Coleman.