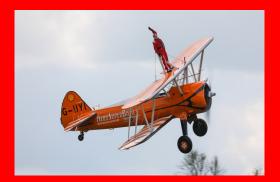

#### Global's Dirty Half Dozen + 2 Flew Again

May 17th 2023 saw branch members & supporters of the branch, along with friends and family, arrive at RFC Rendcomb for the Global Branch's Wing Walking experience. Branch members Damian Harriss & Craig McMurrough werethere for the second time doing aerobatics, The rest, led by Chairman, Steve Mullis, were braving it for the first time.

The Wing Walkers have raised a total of £7,587 for our Wings Appeal Preparations are already in hand for another 6 to partake in 2024