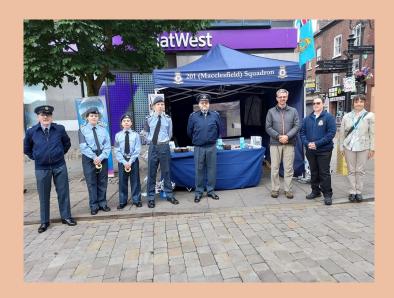

Cadets & Staff of 201 (Macclesfield) Sqn RAFAC, including Spike Elliott, took part in AFD, they also used the event to raise funds for RAFA.

Successful first ever day at Fawley Armed Forces Day, near Southampton. Over £325 added to the Wings Appeal. Many thanks to Clive Simson, Ian Whitehill & Steve Coleman.