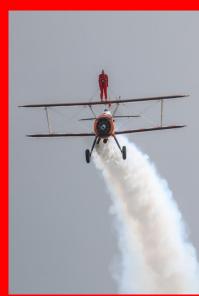

#### Global's Dirty Half Dozen + 2 Flew Again

May 17th 2023 saw branch members & supporters of the branch, along with friends and family, arrive at RFC Rendcomb for the Global Branch's Wing Walking experience. Branch members Damian Harriss & Craig McMurrough werethere for the second time doing aerobatics, The rest, led by Chairman, Steve Mullis, were braving it for the first time.

The Wing Walkers have raised a total of £7,587 for our Wings Appeal Preparations are already in hand for another 6 to partake in 2024