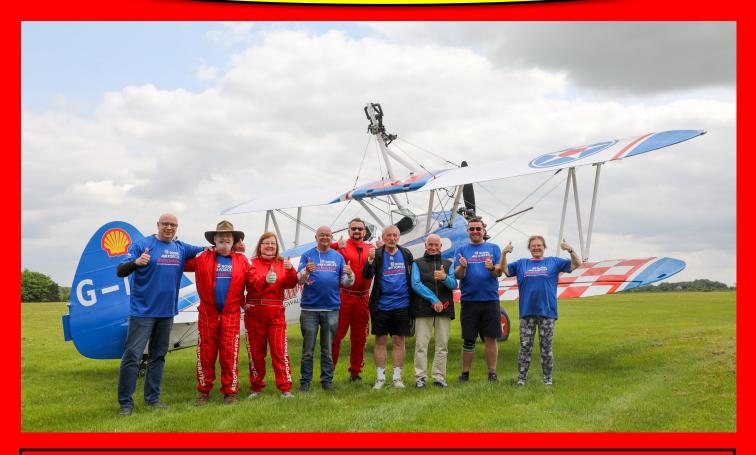

#### Global's Dirty Half Dozen + 2 Flew Again

May 17th 2023 saw branch members & supporters of the branch, along with friends and family, arrive at RFC Rendcomb for the Global Branch's Wing Walking experience. Branch members Damian Harriss & Craig McMurrough werethere for the second time doing aerobatics, The rest, led by Chairman, Steve Mullis, were braving it for the first time.

The Wing Walkers have raised a total of £7,587 for our Wings Appeal Preparations are already in hand for another 6 to partake in 2024