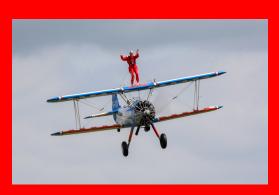

#### Global's Dirty Half Dozen + 2 Flew Again

May 17th 2023 saw branch members & supporters of the branch, along with friends and family, arrive at RFC Rendcomb for the Global Branch's Wing Walking experience. Branch members Damian Harriss & Craig McMurrough werethere for the second time doing aerobatics, The rest, led by Chairman, Steve Mullis, were braving it for the first time.

The Wing Walkers have raised a total of £7,587 for our Wings Appeal Preparations are already in hand for another 6 to partake in 2024