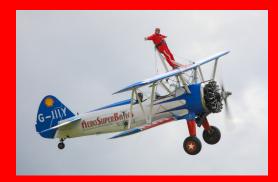

#### Global's Dirty Half Dozen + 2 Flew Again

May 17th 2023 saw branch members & supporters of the branch, along with friends and family, arrive at RFC Rendcomb for the Global Branch's Wing Walking experience. Branch members Damian Harriss & Craig McMurrough werethere for the second time doing aerobatics, The rest, led by Chairman, Steve Mullis, were braving it for the first time.

The Wing Walkers have raised a total of £7,587 for our Wings Appeal Preparations are already in hand for another 6 to partake in 2024