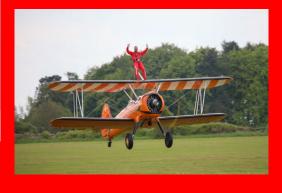

#### Global's Dirty Half Dozen + 2 Flew Again

May 17th 2023 saw branch members & supporters of the branch, along with friends and family, arrive at RFC Rendcomb for the Global Branch's Wing Walking experience. Branch members Damian Harriss & Craig McMurrough werethere for the second time doing aerobatics, The rest, led by Chairman, Steve Mullis, were braving it for the first time.

The Wing Walkers have raised a total of £7,587 for our Wings Appeal Preparations are already in hand for another 6 to partake in 2024