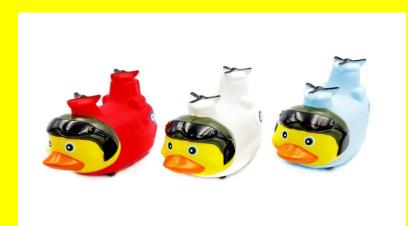

#### Wokka Wokka Ducks 2023

Presenting the 2023 "Wokka Wokka" RAFA Ducks
Pleased to announce that I currently have stock of this year's
Wings Appeal "Wokka Wokka" Ducks!!!

If you want a set, they cost just £8 for a Squadron of three ducks plus £3-50 p&p (UK PRICES)

Contact Steve Mullis via chair.rafaglobalbranch1370@gmail.com to order yours now!!!!

Now a regular place in the diary for many is a visit to their local Armed Forces & Veterans Breakfast Club. Why not checkout your local one? For about £6 you get a substantial breakfast with unlimited tea/coffee. Venues vary on price & content. The link to find YOUR local club is www.afvbc.net